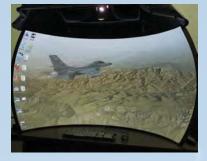

- The VisionStation desktop systems are custom configurable, curved screen displays that envelope the user in a 160° horizontal × 60° vertical immersive environment.
- Intended for small footprint, single-user "out the window" applications, VisionStation provides unique flexibility in a desktop environment.
- Featuring configurable resolutions and expansive field of view (FOV), the design provides a high quality, geometrically accurate and seamless fully immersive visual system that allows you to see and analyze visual data as never before. Each Visionstation includes integrated geometry correction software and offers optional accessories including a rack-mount PC, sound system and integrated HUD.
- Each VisionStation enables the user to be truly immersed and focus on the mission at hand, including applications such as flight simulation, Joint Fires, situational awareness and other types of training applications.

#### VisionStation 2 FP

- Multichannel (2-Channel up to 6-Channel)
- Range of available resolutions
- Reduced footprint and lower cost than VisionStation RP
- Smaller shadow volume than VisionStation RP