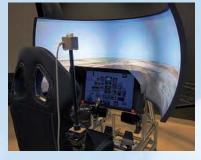

- The VisionStation desktop systems are custom configurable, curved screen displays that envelope the user in a 160° horizontal × 60° vertical immersive environment.
- Intended for small footprint, single-user "out the window" applications, VisionStation provides unique flexibility in a desktop environment.
- Featuring configurable resolutions and expansive field of view (FOV), the design provides a high quality, geometrically accurate and seamless fully immersive visual system that allows you to see and analyze visual data as never before. Each Visionstation includes integrated geometry correction software and offers optional accessories including a rack-mount PC, sound system and integrated HUD.
- Each VisionStation enables the user to be truly immersed and focus on the mission at hand, including applications such as flight simulation, Joint Fires, situational awareness and other types of training applications.

#### VisionStation RP

- Multichannel (2-Channel up to 6-Channel)
- Range of available resolutions
- Larger footprint than Visionstation2 configurations
- No shadows enabling the use of cockpits, EME equipment and other training devices on the desk