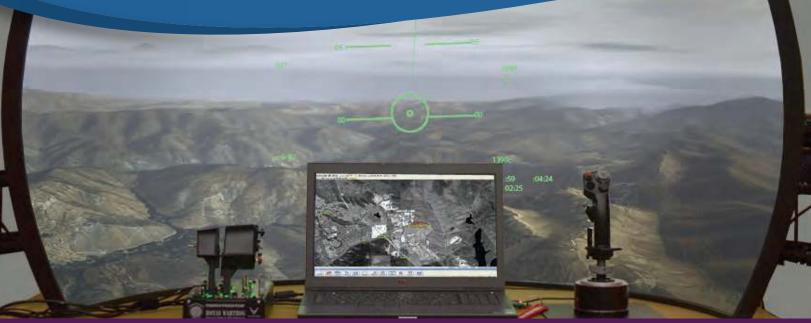

- The VisionStation desktop systems are custom configurable, curved screen displays that envelope the user in a 160° horizontal × 60° vertical immersive environment.
- Intended for small footprint, single-user "out the window" applications, VisionStation provides unique flexibility in a desktop environment.
- Featuring configurable resolutions and expansive field of view (FOV), the design provides a high quality, geometrically accurate and seamless fully immersive visual system that allows you to see and analyze visual data as never before. Each Visionstation includes integrated geometry correction software and offers optional accessories including a rack-mount PC, sound system and integrated HUD.
- Each VisionStation enables the user to be truly immersed and focus on the mission at hand, including applications such as flight simulation, Joint Fires, situational awareness and other types of training applications.

#### VisionStation 2

- Entry Level Single Channel Projection System
- Range of available resolutions
- Integrated light block for use in low- to full-ambient light conditions
- Large shadow-free volume