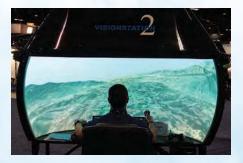

# VisionStation 2

- The VisionStation desktop systems are custom configurable, curved screen displays that envelope the user in a 160° horizontal × 60° vertical immersive environment.
- Intended for small footprint, single-user "out the window" applications, VisionStation provides unique flexibility in a desktop environment.
- Featuring configurable resolutions and expansive field of view (FOV), the design provides a high quality, geometrically accurate and seamless fully immersive visual system that allows you to see and analyze visual data as never before. Each Visionstation includes integrated geometry correction software and offers optional accessories including a rack-mount PC, sound system and integrated HUD.
- Each VisionStation enables the user to be truly immersed and focus on the mission at hand, including applications such as flight simulation, Joint Fires, situational awareness and other types of training applications.