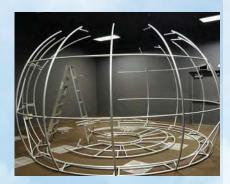

The collapsible-fabric display solutions combine the best of portability with rapid installation and a visually seamless screen surface. The technology and design of each ImmersiveDome is the result of constant design improvements and refinements, and adaptation of new materials and processes over the nearly 20-year product history. Designed to make a strong visual impact, each display is ideal for transportable and semi-permanent installations, and provides an immersive display environment that can be set up and disassembled many times over the product lifetime to provide extremely cost-effective deployable training environments.

## **Technical Specifications**

Standard off-the-shelf sizes offered include 3-meter up to 6-meter in diameter, with larger sizes and configurations with custom field-of-view configured at time-of-order to specifically meet the requirements of a specific application or program. Each system is packaged for ease of shipping.