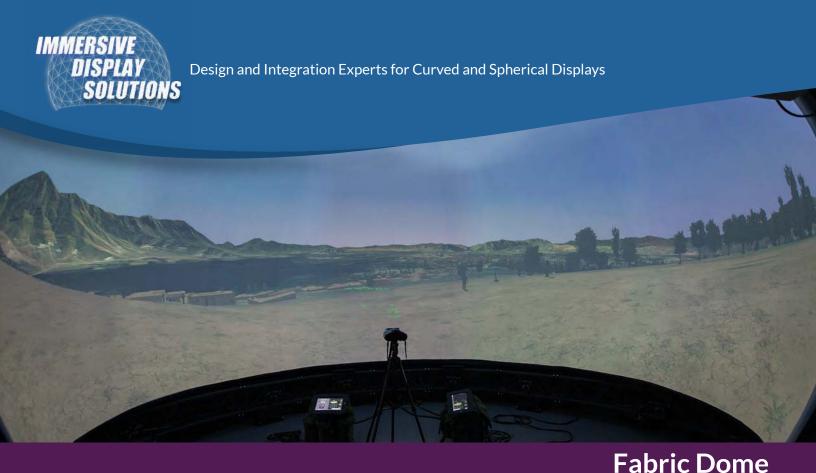

## Overview

Immersive Display Solutions, Inc. (IDSI) offers the ImmersiveDome<sup>™</sup> family of collapsible-fabric technology products and engineered solutions, including spherical partial domes, full dome theaters and panoramic displays for the simulation, visualization and training systems markets.

The collapsible-fabric display solutions combine the best of portability with rapid installation and a visually seamless screen surface. The technology and design of each ImmersiveDome is the result of constant design improvements and refinements, and adaptation of new materials and processes over the nearly 20-year product history. Designed to make a strong visual impact, each display is ideal for transportable and semi-permanent installations, and provides an immersive display environment that can be set up and disassembled many times over the product lifetime to provide extremely cost-effective deployable training environments.

Each ImmersiveDome solution is delivered with a high-performance fabric screen that provides a geometrically-consistent screen shape. The fabric screen options include several different 'gain' materials to match the brightness and contrast requirements of the end-user's application. For highest-fidelity, high-pixel density requirements the APS™ screen is offered to achieve optimal image quality in a virtually seamless display.